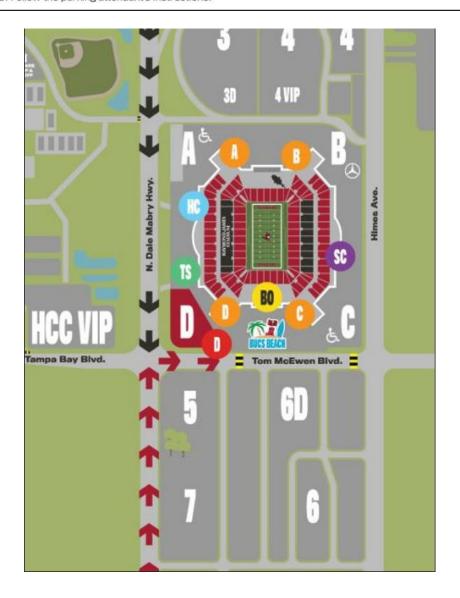

# Parking Instructions for Raymond James Stadium - Hyundai Club

- Enter through the Lot D entrance off of Tom McEwen Blvd.
- Make an **immediate** left once in lot, to drive into the black fenced in area
- Exit out of the middle opening in the fence to enter Hyundai Club lobby entrance next to Team Store (This will bring you right to the paved lot outside of the glass doors, which is where you'll enter the building.)

# LOT D PARKING DIRECTIONS

#### **Entrance**

Enter through the Lot D entrance off Tom McEwen Blvd.

### Southbound From Hernando/Ocala (Pewter Arrows)

Take I-75 South to I-275 South towards Tampa. Exit at Hillsborough Ave. (Exit 47), and turn right onto Hillsborough Ave. (westbound) and continue to Dale Mabry Hwy. southbound. Turn left onto Tom McEwen Blvd. Turn left into Lot D entrance. Follow the parking attendant's instructions.

## Northbound From Sarasota/Bradenton/St. Petersburg (Red Arrows)

Take I-75 North to I-275 North towards Tampa, Exit at Dale Mabry Hwy. (Exit 41-A), then turn left onto Dale Mabry Hwy. (northbound) and continue straight to Raymond James Stadium. Turn right onto Tom McEwen Blvd. Turn left into Lot D. Follow the parking attendant's instructions.